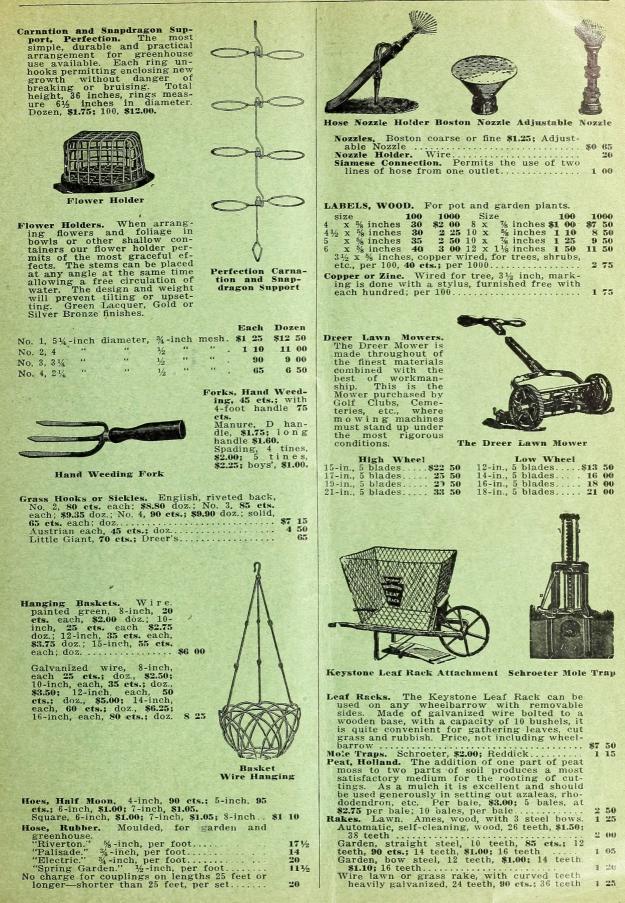

Rich salmon-pink flowers, with carmine reverse, sweetly scented, very free. \$40.00 per 100.

#### New Hybrid-Perpetual Rose Mme. Albert Barbier

Introduced several years ago, this remarkable Rose has quickly found its place in popular favor. In its habit of flowering it is as free as many of the popular Hybrid-Tea varieties, its seed parent is Frau Karl Druschki, from which it has inherited a strong, clean, vigorous growth; its buds are long and well formed of a pearly white color suffused with soft, salmony flesh and develop into large, full double imbri-cated flowers of splendid form which as they expand, show a golden apricot suffused centre. 835.00 ner 100. \$35.00 per 100.

We Make No Charge for Boxes or Packing

#### HENRY A. DREER

### **Tools and Sundries**

WHOLESALE LIST

1 25



20

| Rollers Water bal<br>The special featur<br>adjusted to any w                                      | last. A very e<br>re of this rolle<br>veight with wa                                                                                                                                                                                                                                                                                                                                                                                                                                                                                                                                                                                                            | asy running<br>r is that it o<br>ter.